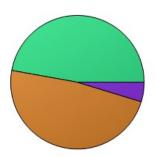

3. Please rate your child's use of research skills this year.

|   |                                                     | Count | Percentage |
|---|-----------------------------------------------------|-------|------------|
|   | 1 My child did not<br>do researach this             | 10    | 4.72%      |
|   | year.<br>2 My child did some<br>research this year. | 102   | 48.11%     |
|   | 3 My child did a lot of research this               | 100   | 47.17%     |
| _ | year.<br>Total                                      | 212   | 100%       |