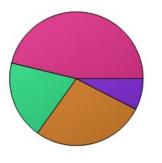

|   |                                                                         | Count | Percentage |
|---|-------------------------------------------------------------------------|-------|------------|
|   | 1 Not used                                                              | 16    | 7.55%      |
|   | 2 I've seen or heard them from my child.                                | 58    | 27.36%     |
|   | 3 I've seen or heard<br>them used by my<br>child about once a<br>month. | 40    | 18.87%     |
|   | 4 My child discusses them at least weekly                               | 98    | 46.23%     |
| _ | Total                                                                   | 212   | 100%       |