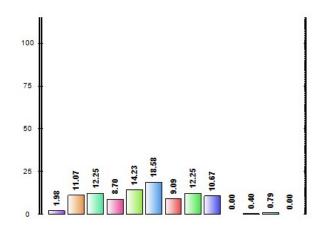

1. Which grade level/s are your children in who attend EXPO classes?

2. Has your child used Scholarly Behaviors this year?

|       | Count | Percentage |
|-------|-------|------------|
| К     | 5     | 1.98%      |
| 1     | 28    | 11.07%     |
| 2     | 31    | 12.25%     |
| 3     | 22    | 8.7%       |
| 4     | 36    | 14.23%     |
| 5     | 47    | 18.58%     |
| 6     | 23    | 9.09%      |
| 7     | 31    | 12.25%     |
| 8     | 27    | 10.67%     |
| 9     | 0     | 0%         |
| 10    | 1     | 0.4%       |
| 11    | 2     | 0.79%      |
| 12    | 0     | 0%         |
| Total | 253   | 100%       |