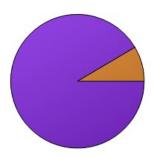

11. Have you attended any of the DAGT (Denton Area Gifted and Talented) meetings?

|       | Count | Percentage |
|-------|-------|------------|
| Yes   | 33    | 15.64%     |
| No    | 178   | 84.36%     |
| Total | 211   | 100%       |